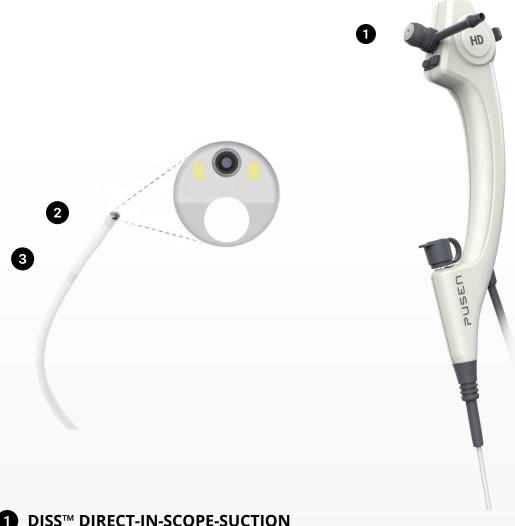

## SINGLE-USE FLEXIBLE VIDEO BRONCHOSCOPE DISS<sup>TM</sup>

**DIRECT-IN-SCOPE-SUCTION** 

180°

- **1** DISS™ DIRECT-IN-SCOPE-SUCTION
- **2** 180° ANGULATION
- 3 REDUCED OUTER DIAMETER PROVIDES IMPROVED PATIENT COMFORT
- **STRAIGHT WORKING CHANNEL** FACILITATING EASY INSTRUMENT ACCESS
- HD IMAGE PROCESSOR PV300 PLUG & PLAY & RECORD STILL IMAGES & VIDEO FOOTAGE & CONNECT DIRECT TO HOSPITAL STACK SYSTEM